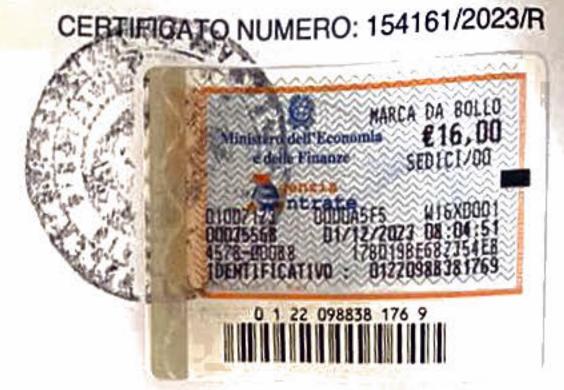

NULLA

ESTRATTO DA: CASELLARIO GIUDIZIALE - PROCURA DELLA REPUBBLICA PRESSO IL TRIBUNALE DI ROMA

LEESPO

ROMA, 01/12/2023 13:35

Il presente certificato non può essere prodotto agli organi della pubblica amministrazione o ai privati gestori di pubblici servizi della Repubblica Italiana (art. 40 D.P.R. 28 dicembre 2000, n. 445), fatta salva l'ipotesi in cui sia prodotto nei procedimenti disciplinati dalle norme sull'immigrazione (d.Igs. 25 luglio 1998, n. 286). Il certificato è valido se presentato alle autorità amministrative straniere. CERTIFICATO NUMERO: 154161/2023/R EMESSO DA: CASELLARIO GIUDIZIALE - PROCURA DELLA REPUBBLICA PRESSO IL TRIBUNALE DI ROMA nome) PICCIONI (nome) TEODORA NATA IL 23/08/1981 A ASCOLI PICENO (AP) - ITALIA